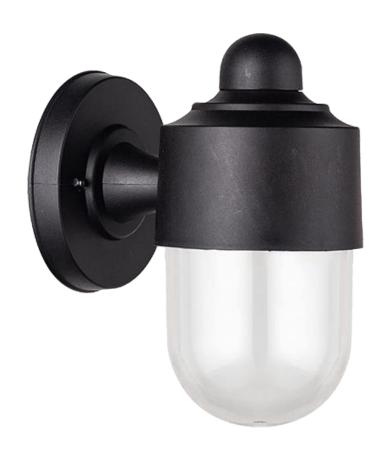

# ROGER GARDEN WALL LANTERN

### **GENERAL INFORMATION »**

∴ Input voltage: 220-240VAC∴ Material: UV resistant PP+ PC

∴ Mounting: Surface∴ Lamp holder: E27

:. Protection against dust and moisture: IP44

∴ Lamp: Not included∴ Body colour: Black

# **PRODUCT DETAILS** »

| Catalogue<br>number | Description  | Colour | Length<br>(mm) | Height<br>(mm) | Width<br>(mm) | Lamp<br>holder |
|---------------------|--------------|--------|----------------|----------------|---------------|----------------|
| 96518WD/BL          | Wall lantern | Black  | 110            | 190            | 150           | 1xE27          |